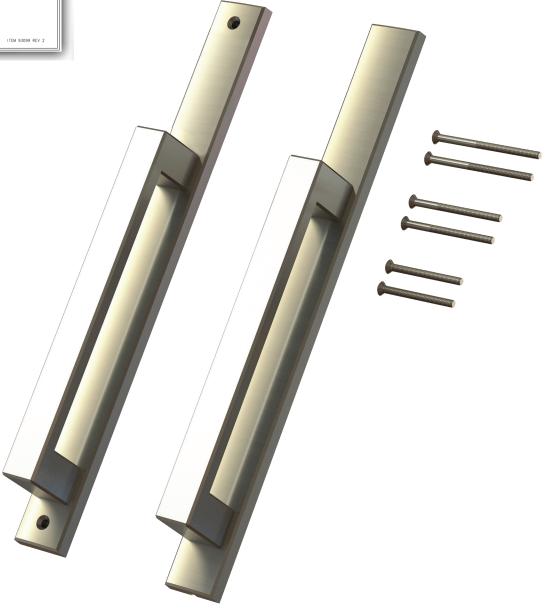

### 40.68.xx.100 SEMI-ACTIVE HANDLE KIT

Included in the 40.68.xx.100 Semi-Active handle kit:

- Interior handle assembly.
- · Exterior handle assembly with full length gasket.
- 3 sets of door mounting screws of 1 3/4", 2 1/8", 2 1/2" lengths to fit stile thicknesses ranging from 1.25" to 2.25".
- · Assembly instruction sheet.

#### 40.68,xx.102 INACTIVE HANDLE KIT

Included in the 40.68.xx.102 Inactive handle kit:

- · Interior handle assembly.
- · Exterior handle assembly with full length gasket.
- 3 sets of door mounting screws of 1 3/4", 2 1/8", 2 1/2" lengths to fit stile thicknesses ranging from 1.25" to 2.25".
- · Assembly instruction sheet.