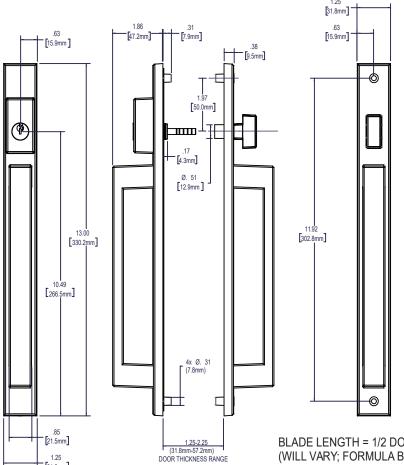

#### SIGNATURE SERIES PATIO DOOR HANDLE 40.68

BLADE LENGTH = 1/2 DOOR THICKNESS WHEN USED WITH LOCK CYLINDER (WILL VARY; FORMULA BASED ON CENTERED MORTISE LOCK)

40.68.xx.101

31.8mm

#### MOUNTING SCREWS:

2X #8-32 PHILLIPS OVAL HEAD MACHINE SCREWS (1.75, 2.125, AND 2.50 LENGTH SCREWS ARE PROVIDED IN THE KIT TO FIT STILE THICKNESSES RANGING FROM 1.25 TO 2.25).

SIGNATURE SERIES THUMBTURN STYLE DOOR HANDLES APPLICATION (STANDARD APPLICATION)