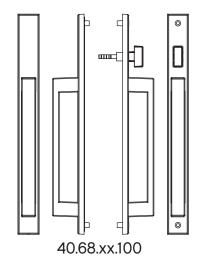

### 40.68.xx.100 SEMI-ACTIVE HANDLE KIT

Included in the 40.68.xx.100 Semi-Active handle kit:

- Interior handle assembly.
- · Exterior handle assembly with full length gasket.
- 3 sets of door mounting screws of 1 3/4", 2 1/8", 2 1/2" lengths to fit stile thicknesses ranging from 1.25" to 2.25".
- · Assembly instruction sheet.