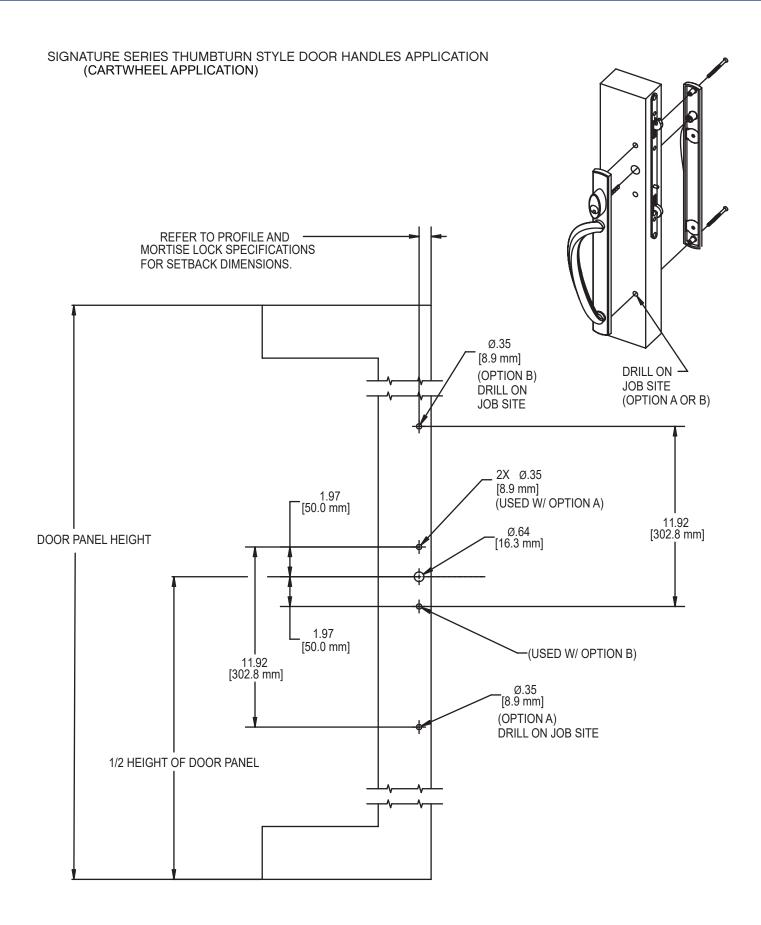

#### MOUNTING SCREWS:

2X #8-32 PHILLIPS OVAL HEAD MACHINE SCREWS (1.75, 2.125, AND 2.50 LENGTH SCREWS ARE PROVIDED IN THE KIT TO FIT STILE THICKNESSES RANGING FROM 1.25 TO 2.25).

SIGNATURE SERIES THUMBTURN STYLE DOOR HANDLES APPLICATION (STANDARD APPLICATION)