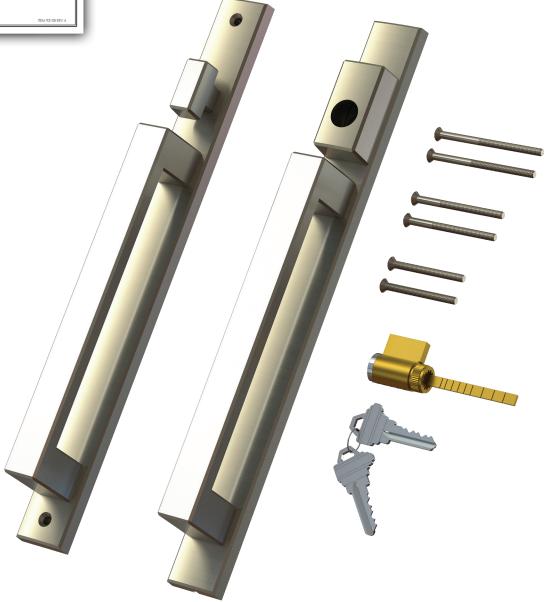

#### 40.68.xx.101 ACTIVE HANDLE KIT

Included in the 40.94.xx.101 Active handle kit:

- Interior handle assembly.
- · Exterior handle assembly with full length gasket.
- 3 sets of door mounting screws of 1 3/4", 2 1/8", 2 1/2" lengths to fit stile thicknesses ranging from 1.25" to 2.25".
- KD SCH-C style 5-pin Key cylinder. (KA available separately)
- 2 keys.
- · Assembly instruction sheet.