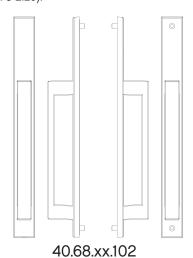

#### 40.68,xx.102 INACTIVE HANDLE KIT

Included in the 40.68.xx.102 Inactive handle kit:

- · Interior handle assembly.
- · Exterior handle assembly with full length gasket.
- 3 sets of door mounting screws of 1 3/4", 2 1/8", 2 1/2" lengths to fit stile thicknesses ranging from 1.25" to 2.25".
- · Assembly instruction sheet.