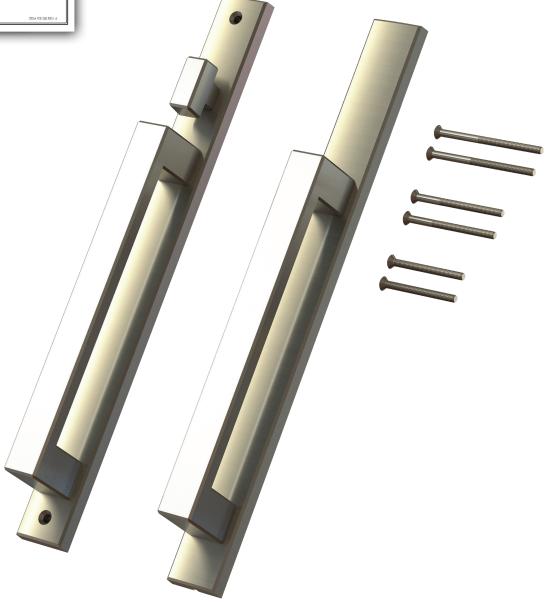

### 40.68.xx.100 SEMI-ACTIVE HANDLE KIT

Included in the 40.68.xx.100 Semi-Active handle kit:

- Interior handle assembly.
- · Exterior handle assembly with full length gasket.
- 3 sets of door mounting screws of 1 3/4", 2 1/8", 2 1/2" lengths to fit stile thicknesses ranging from 1.25" to 2.25".
- · Assembly instruction sheet.

#### 40.68,xx.102 INACTIVE HANDLE KIT

Included in the 40.68.xx.102 Inactive handle kit:

- · Interior handle assembly.
- · Exterior handle assembly with full length gasket.
- 3 sets of door mounting screws of 1 3/4", 2 1/8", 2 1/2" lengths to fit stile thicknesses ranging from 1.25" to 2.25".
- · Assembly instruction sheet.