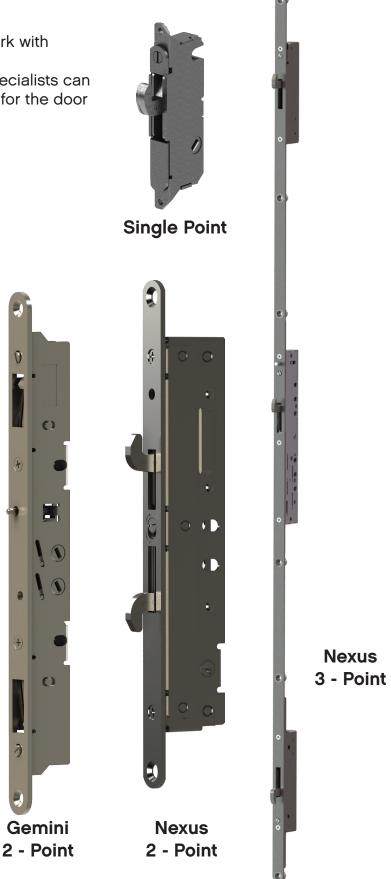

### **Compatible Locks:**

The Signature Series 40.68 handle sets work with single point, 2 point, and 3 point locks.

AmesburyTruth's technical applications specialists can help assist with determining the best lock for the door system you are fabricating.

The applications team can be reached at: ApplicationSpecialists@truth.com