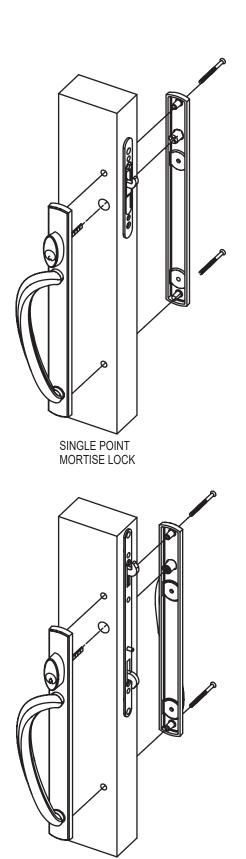

### **Compatible Locks:**

The Signature Series 40.68 handle sets work with single point, 2 point, and 3 point locks.

AmesburyTruth's technical applications specialists can help assist with determining the best lock for the door system you are fabricating.