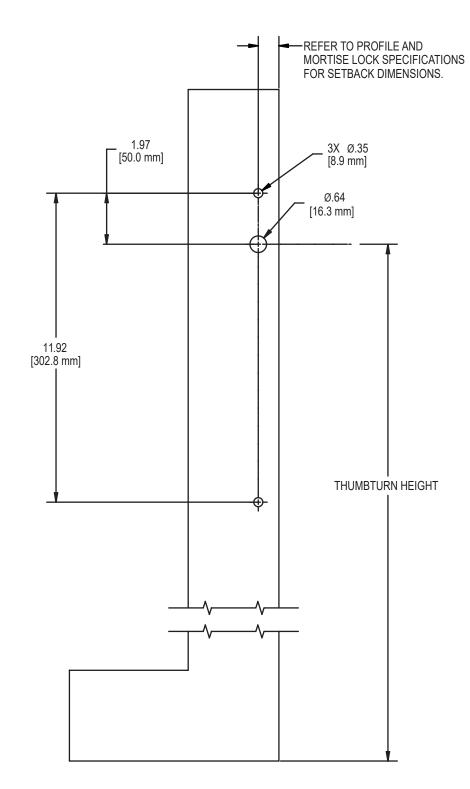

#### MOUNTING SCREWS:

2X #8-32 PHILLIPS OVAL HEAD MACHINE SCREWS (1.75, 2.125, AND 2.50 LENGTH SCREWS ARE PROVIDED IN THE KIT TO FIT STILE THICKNESSES RANGING FROM 1.25 TO 2.25).

SIGNATURE SERIES THUMBTURN STYLE DOOR HANDLES APPLICATION (STANDARD APPLICATION)